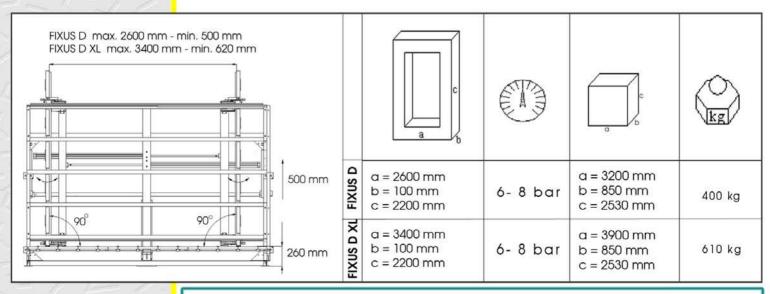

|   | Obj. číslo     | Názov               | Popis                                        |
|---|----------------|---------------------|----------------------------------------------|
| ç | 71-ZSA 210 005 | FIXUS D-023022-B    | Stojan zasklívací - oboustranný - zdvih      |
| 9 | 71-ZSA 310 000 | FIXUS D-023022-B-XL | Stojan zasklívací - oboustranný - zdvih - XL |