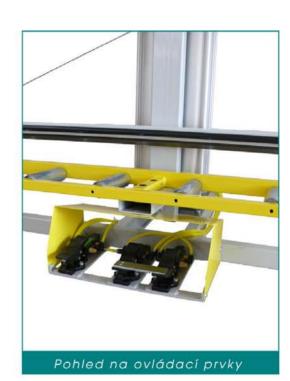

- stabilní pevná konstrukce
- pneumaticky plynule přestavitelná pracovní výška až 500 mm
- originální technické řešení pro zacházející ramena, pamatuje i na nastavovací profily

- jednoduché nožní ovládání
- integrovaná válečková dráha s ocelovými válečky
- výškové a úhlové seřízení s línií linky, přímo na nožkách podstavce