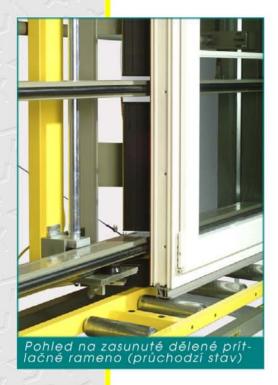

## FIXUS D

Kontrolní a zasklívací jednotka

- Průbežná kontrolní a zasklívací jednotka FIXUS D/D XL je určená pro osazení do vysoce produktivních linek, na zabezpečení kvality výroby oken a dveří.
- Účelně řešený systém centrování a upínání umožňuje přesné úhlové stabilizování zasklívaného elementu.
- Pneumaticky ovládané stabilizační lišty zacházející za úroveň opěrné stěny, přímo v místě upnutí obrobku, efektívně zkracují manipulační čas pro vývoz hotového okna.
- Pneumatický zdvihový mechanismus umožňuje pohodlný vývoz hotového okna přímo na manipulační vozík, respektive paletu.
- Jiné rozměrové vyhotovení je možné po dohodě s výrobcem.

- stabilní pevná konstrukce
- pneumaticky plynule přestavitelná pracovní výška až 500 mm
- originální technické řešení pro zacházející ramena, pamatuje i na nastavovací profily

- jednoduché nožní ovládání
- integrovaná válečková dráha s ocelovými válečky
- výškové a úhlové seřízení s línií linky, přímo na nožkách podstavce