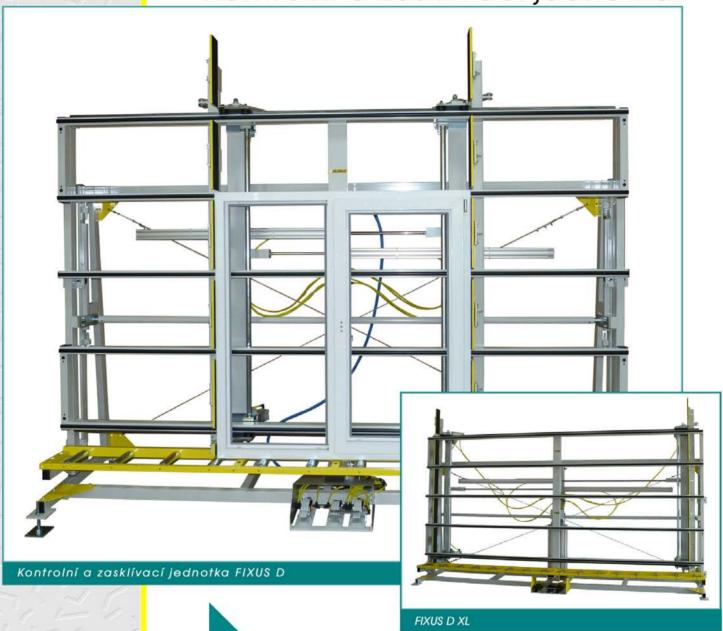

## FIXUS D

Kontrolní a zasklívací jednotka

- Průbežná kontrolní a zasklívací jednotka FIXUS D/D XL je určená pro osazení do vysoce produktivních linek, na zabezpečení kvality výroby oken a dveří.
- Účelně řešený systém centrování a upínání umožňuje přesné úhlové stabilizování zasklívaného elementu.
- Pneumaticky ovládané stabilizační lišty zacházející za úroveň opěrné stěny, přímo v místě upnutí obrobku, efektívně zkracují manipulační čas pro vývoz hotového okna.
- Pneumatický zdvihový mechanismus umožňuje pohodlný vývoz hotového okna přímo na manipulační vozík, respektive paletu.
- Jiné rozměrové vyhotovení je možné po dohodě s výrobcem.

|   | Obj. číslo     | Názov               | Popis                                        |
|---|----------------|---------------------|----------------------------------------------|
| ç | 71-ZSA 210 005 | FIXUS D-023022-B    | Stojan zasklívací - oboustranný - zdvih      |
| 9 | 71-ZSA 310 000 | FIXUS D-023022-B-XL | Stojan zasklívací - oboustranný - zdvih - XL |