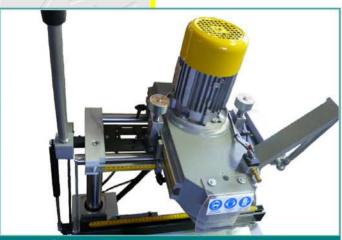

## Kopírovací frézka **PD**

- Široký rozsah použití při opracování ALU a PVC materiálů.
- Kopírovací frézování v poměru 1:1 obraz šablony je výsledkem práce na obrobku.
- Možnost pravoúhlého kopírování pomocí délkového, šířkového a hĺbkového dorazu s odmerovými stupnicami.
- Kopírovací palec odstupňovaný, manuálně stavitelný pro možnost použití různých průměrů nástrojů.

- pneumatické upínání materiálu
- všude přítomné stupnice jsou předpokladem rychlého a precizního seřízení stroje
- zárukou dlouhodobé kvality dosahovaného opracování je uložení suportu v lineárních pohybových ložiscích
- jednoduché, fyzicky nenamáhavé obouruční ovládání pomocí dvou pák