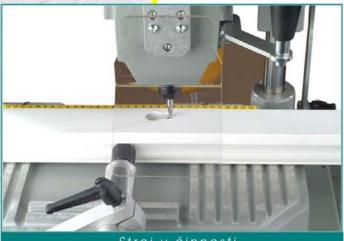

Šablona / Pravouhlé kopírovanie

- univerzální šablona obsahuje standartní prvky pro výrobu oken a dveří
- centrování šablony a pracovního nástroje na střed ulehčuje odpočty a spřesňuje výsledek
- přesnou šablonu s nestandartními tvary, podle představ zákazníka, vyrobíme na CNC laserové vypalovačce
- dva nezávislé kopírovací hroty a odstupňované průměry hrotů Ø 5 mm, Ø 8 mm, Ø 10 mm