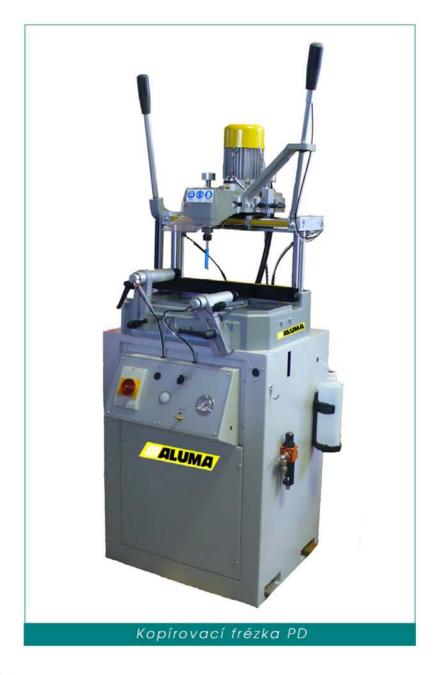

## Kopírovací frézka **PD**

- Široký rozsah použití při opracování ALU a PVC materiálů.
- Kopírovací frézování v poměru 1:1 obraz šablony je výsledkem práce na obrobku.
- Možnost pravoúhlého kopírování pomocí délkového, šířkového a hĺbkového dorazu s odmerovými stupnicami.
- Kopírovací palec odstupňovaný, manuálně stavitelný pro možnost použití různých průměrů nástrojů.

- pneumatické upínání materiálu
- všude přítomné stupnice jsou předpokladem rychlého a precizního seřízení stroje
- zárukou dlouhodobé kvality dosahovaného opracování je uložení suportu v lineárních pohybových ložiscích
- jednoduché, fyzicky nenamáhavé obouruční ovládání pomocí dvou pák