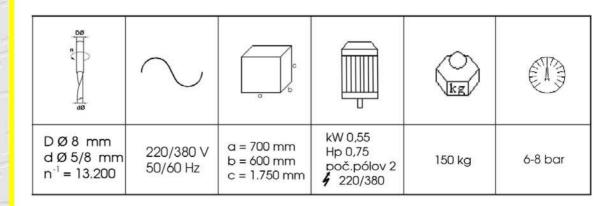

stupnicami.
- Kopírovací palec odstupňovaný, manuálně stavitelný pro možnost použití různých průměrů nástrojů.









- pneumatické upínání materiálu
- všude přítomné stupnice jsou předpokladem rychlého a precizního seřízení stroje
- zárukou dlouhodobé kvality dosahovaného opracování je uložení suportu v lineárních pohybových ložiscích
- jednoduché, fyzicky nenamáhavé obouruční ovládání pomocí dvou pák



Šablona / Pravouhlé kopírovanie



- univerzální šablona obsahuje standartní prvky pro výrobu oken a dveří
- centrování šablony a pracovního nástroje na střed ulehčuje odpočty a spřesňuje výsledek
- přesnou šablonu s nestandartními tvary, podle představ zákazníka, vyrobíme na CNC laserové vypalovačce
- dva nezávislé kopírovací hroty a odstupňované průměry hrotů Ø 5 mm, Ø 8 mm, Ø 10 mm





## Stroje na opracování ALU, Fe a PVC profilů

ALUMA ČS s. r. o. • ul. A. Dubčeka 291 • SK - 013 03 Krasňany, okr. Žilina • tel.: +421-/0/41-569 26 79 • fax: +421-/0/41-569 26 78 E-mail: alumacs@alumacs.eu • Internet: www.alumacs.sk