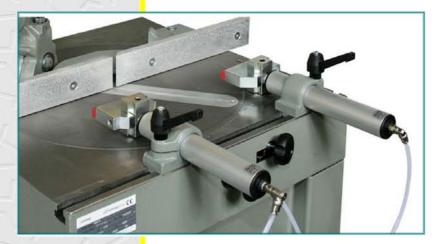

- Voľne prestaviteľné pneumatické horizontálne upínače materiálu.
- Rukoväť pre fixáciu medzipolohových uhlov rezu.

- Robustný odliatok stolovej dosky
- Spínací mechanizmus pre automatické zopnutie mazania