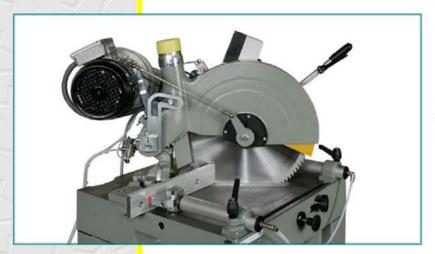

## Jednokotúčová píla

- Horizontálny uhlový rozsah 135°-90°-45°, vertikálny uhlový rozsah 0°-45°.
  Mechanická fixácia medzipolôh
- Manuálny posuv rezného agregátu. Mechanická bezpečnostná poistka pre fixáciu hornej úvrate
- Automatické odklápanie krytu pílového kotúča prevodovým mechanizmom kulisy.
- Dva voľne prestaviteľné horizontálne upínače materiálu, Na želanie možnosť dovybaviť vertikálnym upínačom
- Venturiho plynule regulovateľný mazací systém
- Motor s brzdou dobehu, zoradenie odozvy 10 sec.