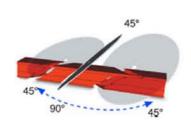

## Jednokotúčová píla

- Horizontálny uhlový rozsah 135°-90°-45°, vertikálny uhlový rozsah 0°-45°.
  Mechanická fixácia medzipolôh
- Manuálny posuv rezného agregátu. Mechanická bezpečnostná poistka pre fixáciu hornej úvrate
- Automatické odklápanie krytu pílového kotúča prevodovým mechanizmom kulisy.
- Dva voľne prestaviteľné horizontálne upínače materiálu, Na želanie možnosť dovybaviť vertikálnym upínačom
- Venturiho plynule regulovateľný mazací systém
- Motor s brzdou dobehu, zoradenie odozvy 10 sec.