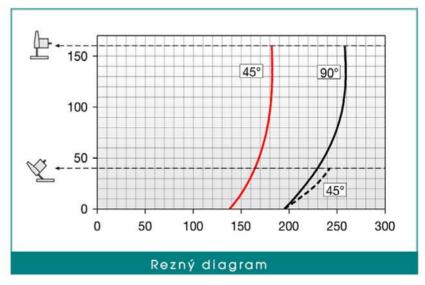

## Chceme rásť s Vami



## 350/400 S

## Jednokotúčová píla





- Horizontálny uhlový rozsah 135°-90°-45°, vertikálny uhlový rozsah 0°-45°.
  Mechanická fixácia medzipolôh
- Manuálny posuv rezného agregátu. Mechanická bezpečnostná poistka pre fixáciu hornej úvrate
- Automatické odklápanie krytu pílového kotúča prevodovým mechanizmom kulisy.
- Dva voľne prestaviteľné horizontálne upínače materiálu, Na želanie možnosť dovybaviť vertikálnym upínačom
- Venturiho plynule regulovateľný mazací systém
- Motor s brzdou dobehu, zoradenie odozvy 10 sec.





- Voľne prestaviteľné pneumatické horizontálne upínače materiálu.
- Rukoväť pre fixáciu medzipolohových uhlov rezu.





- Robustný odliatok stolovej dosky
- Spínací mechanizmus pre automatické zopnutie mazania