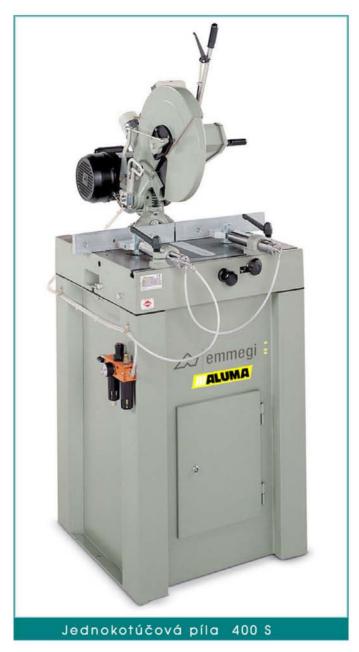

## 350/400 S

## Jednokotúčová píla

- Horizontálny uhlový rozsah 135°-90°-45°, vertikálny uhlový rozsah 0°-45°.
  Mechanická fixácia medzipolôh
- Manuálny posuv rezného agregátu. Mechanická bezpečnostná poistka pre fixáciu hornej úvrate
- Automatické odklápanie krytu pílového kotúča prevodovým mechanizmom kulisy.
- Dva voľne prestaviteľné horizontálne upínače materiálu, Na želanie možnosť dovybaviť vertikálnym upínačom
- Venturiho plynule regulovateľný mazací systém
- Motor s brzdou dobehu, zoradenie odozvy 10 sec.