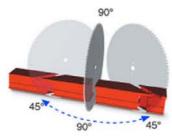

## Jednokotúčová píla

- Horizontálny uhlový rozsah 135°-90°-45°, vertikálny uhlový rozsah 0°-45°.
  Mechanická fixácia medzipolôh
- Manuálny posuv rezného agregátu. Mechanická bezpečnostná poistka pre fixáciu hornej úvrate
- Automatické odklápanie krytu pílového kotúča prevodovým mechanizmom kulisy.
- Dva voľne prestaviteľné horizontálne upínače materiálu, Na želanie možnosť dovybaviť vertikálnym upínačom
- Venturiho plynule regulovateľný mazací systém
- Motor s brzdou dobehu, zoradenie odozvy 10 sec.