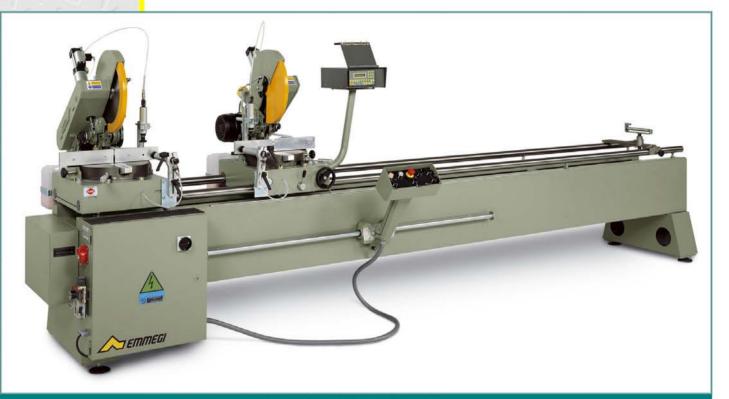

# Dvojkotúčová píla NORMA 350/400 NORMA VIS 350/400 NORMA 2 350/400

#### Dvojkotúčová píla NORMA 350/400

- Robustná stabilná zváraná konštrukcia šasi stroja, jednoduché a rýchle osadenie v dielni.
- Široké uhlové rozsahy-horizontálne obojstranné 45°-90°-45°, vertikálne 0°-45°.
- Štandartne horizontálne a vertikálne pneumatické upínače materiálu s bezpečnostným pridŕžaním upnutia /pri výpadku vzduchového napájania/.
- Hydropneumatický prísuv do rezu s plynulou reguláciou rýchloprísuvu k materiálu a plynulou reguláciou reznej rýchlosti.
- Moderné komfortné obslužné a bezpečnostné prvky stroja:
  - riadená zásuvka pre automatický štart odsávača,
  - nastaviteľný časový odpájač chodu rezných agregátov, ak obsluha nevykoná ďalší rez do nastaveného času, agregáty sa automaticky vypínajú,
  - obojručné bezpečnostné ovládanie,
  - bezpečnostný nízky prvoupínací tlak.
- Venturiho mazací systém hmlovinou, s plynulou reguláciou.
- Opcie: Digitálna vizualizácia nastavenej dĺžky /NORMA/.