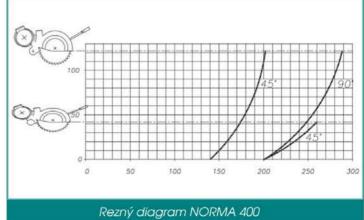

né ovládanie,
  - bezpečnostný nízky prvoupínací tlak.
- Venturiho mazací systém hmlovinou, s plynulou reguláciou.
- Opcie: Digitálna vizualizácia nastavenej dĺžky /NORMA/.

Nami dodávané stroje sú neustále vyvíjané a zdokonaľované.Obrázky, technické údaje a informácie zodpovedajú stavu v dobe tlače prospektu 🕲 03/2013





### PCL

#### NORMA VIS

- digitálny LCD zobrazovač dĺžkovej miery, typ "PCL",
- jednotlivý rez,
- pamäť 99 profilov, automatická kalkulácia rezov,
- pamäť na 10 nárezových plánov o 50 riadkových pozíciach zadaných z klávesnice.

## NORMA 2

- digitálny LCD pozicioner dĺžkovej miery, typ "PCL",
- jednotlivý rez,
- pamäť 99 profilov, automatická kalkulácia rezov,
- pamäť na 10 nárezových plánov o 50 riadkových pozíciach zadaných z klávesnice.



Rezný diagram NORMA 350





#### Stroje na opracovanie ALU, Fe a PVC profilov

ALUMA ČS s. r. o. • ul. A. Dubčeka 291 • SK - 013 03 Krasňany, okr. Žilina • tel.: +421-/0/41-569 26 78 E-mail: alumacs@alumacs.eu • Internet: www.alumacs.sk