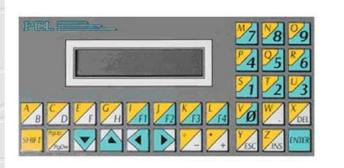

### PCL

#### NORMA VIS

- digitálny LCD zobrazovač dĺžkovej miery, typ "PCL",
- jednotlivý rez,
- pamäť 99 profilov, automatická kalkulácia rezov,
- pamäť na 10 nárezových plánov o 50 riadkových pozíciach zadaných z klávesnice.

## NORMA 2

- digitálny LCD pozicioner dĺžkovej miery, typ "PCL",
- jednotlivý rez,
- pamäť 99 profilov, automatická kalkulácia rezov,
- pamäť na 10 nárezových plánov o 50 riadkových pozíciach zadaných z klávesnice.