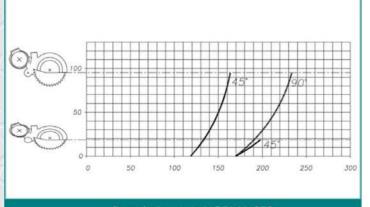

ú,
  - obojručné bezpečnostné ovládanie,
  - bezpečnostný nízky prvoupínací tlak.
- Venturiho mazací systém hmlovinou, s plynulou reguláciou.
- Opcie: Digitálna vizualizácia nastavenej dĺžky /NORMA/.

Nami dodávané stroje sú neustále vyvíjané a zdokonaľované.Obrázky, technické údaje a informácie zodpovedajú stavu v dobe tlače prospektu 🕲 03/2013





### PCL

#### NORMA VIS

- digitálny LCD zobrazovač dĺžkovej miery, typ "PCL",
- jednotlivý rez,
- pamäť 99 profilov, automatická kalkulácia rezov,
- pamäť na 10 nárezových plánov o 50 riadkových pozíciach zadaných z klávesnice.

## NORMA 2

- digitálny LCD pozicioner dĺžkovej miery, typ "PCL",
- jednotlivý rez,
- pamäť 99 profilov, automatická kalkulácia rezov,
- pamäť na 10 nárezových plánov o 50 riadkových pozíciach zadaných z klávesnice.



Rezný diagram NORMA 350





#### Stroje na opracovanie ALU, Fe a PVC profilov

ALUMA ČS s. r. o. • ul. A. Dubčeka 291 • SK - 013 03 Krasňany, okr. Žilina • tel.: +421-/0/41-569 26 78 E-mail: alumacs@alumacs.eu • Internet: www.alumacs.sk