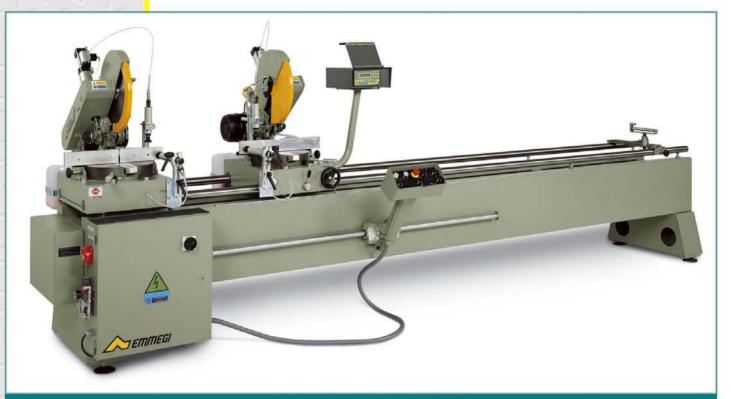

# Dvoukotoučová pila NORMA 350/400 NORMA VIS 350/40 NORMA 2 350/400

#### Dvoukotoučová pila NORMA 350/400

- Robustní stabilní svařená konstrukce stroje, jednoduché a rychlé osazení stroje v dílně.
- Široké úhlové rozsahy-horizontálně oboustranné 45°-90°-45°, vertikálne 0°-45°.
- Standartně horizontální a vertikální upínače materiálu s bezpečnostním přidržením upnutí (při výpadku vzduchového napájení).
- Hydropneumatický přísuv do řezu s plynulou regulací rychlopřísuvu k materiálu a plynulou regulací řezné rychlosti.
- Moderní komfortní obslužné a bezpečnostní prvky stroje:
  - řízená zásuvka pro automatický start odsávače,
  - nastavitelný časový odpojovač chodu řezných agregátů, pokud obsluha nevykoná další řez do nastaveného času, agregáty se automaticky vypnou,
  - obouruční bezpečnostní ovládání,
  - bezpečnostní nízký prvoupínací tlak.
- Venturiho mazací systém mlhovinou, s plynulou regulací.
- Opce: Digitální vizualizace nastavené délky (NORMA).