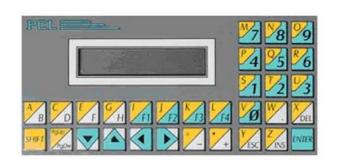

### PCL

#### NORMA VIS

- digitální LCD, zobrazovač délkové míry Typ "PCL",
- jednotlivý řez,
- paměť na 99 profilů, automatická kalkulace řezů,
- paměť na 10 nářezových plánů o 50ti řádkových pozicích zadaných z klávesnice.

## NORMA 2

- digitální LCD pozicionér délkové míry, Typ "PCL",
- jednotlivý řez,
- paměť na 99 profilů, automatická kalkulace řezů,
- paměť na 10 nářezových plánů o 50ti řádkových pozicích zadaných z klávesnice.