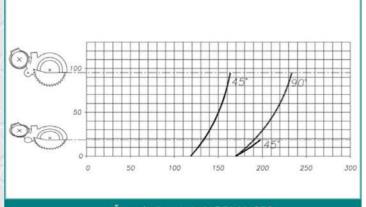

icky vypnou,
  - obouruční bezpečnostní ovládání,
  - bezpečnostní nízký prvoupínací tlak.
- Venturiho mazací systém mlhovinou, s plynulou regulací.
- Opce: Digitální vizualizace nastavené délky (NORMA).

Nami dodávané stroje jsou neustále vyvíjené a zdokonalované. Obrázky, technické údaje a informace odpovídají stavu v době tisku prospektu. 🕲 03/2013





### PCL

#### NORMA VIS

- digitální LCD, zobrazovač délkové míry Typ "PCL",
- jednotlivý řez,
- paměť na 99 profilů, automatická kalkulace řezů,
- paměť na 10 nářezových plánů o 50ti řádkových pozicích zadaných z klávesnice.

## NORMA 2

- digitální LCD pozicionér délkové míry, Typ "PCL",
- jednotlivý řez,
- paměť na 99 profilů, automatická kalkulace řezů,
- paměť na 10 nářezových plánů o 50ti řádkových pozicích zadaných z klávesnice.



Řezný diagram NORMA 350





#### Stroje na opracování ALU, Fe a PVC profilů

ALUMA ČS s. r. o. • ul. A. Dubčeka 291• SK - 013 03 Krasňany, okr. Žilina • tel.: +421-/0/41-569 26 79 • fax: +421-/0/41-569 26 78 E-mail: alumacs@alumacs.eu • Internet: www.alumacs.sk