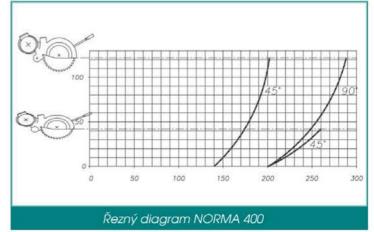

bezpečnostní ovládání,
  - bezpečnostní nízký prvoupínací tlak.
- Venturiho mazací systém mlhovinou, s plynulou regulací.
- Opce: Digitální vizualizace nastavené délky (NORMA).

Nami dodávané stroje jsou neustále vyvíjené a zdokonalované. Obrázky, technické údaje a informace odpovídají stavu v době tisku prospektu. 🕲 03/2013





### PCL

#### NORMA VIS

- digitální LCD, zobrazovač délkové míry Typ "PCL",
- jednotlivý řez,
- paměť na 99 profilů, automatická kalkulace řezů,
- paměť na 10 nářezových plánů o 50ti řádkových pozicích zadaných z klávesnice.

## NORMA 2

- digitální LCD pozicionér délkové míry, Typ "PCL",
- jednotlivý řez,
- paměť na 99 profilů, automatická kalkulace řezů,
- paměť na 10 nářezových plánů o 50ti řádkových pozicích zadaných z klávesnice.



Řezný diagram NORMA 350





#### Stroje na opracování ALU, Fe a PVC profilů

ALUMA ČS s. r. o. • ul. A. Dubčeka 291• SK - 013 03 Krasňany, okr. Žilina • tel.: +421-/0/41-569 26 79 • fax: +421-/0/41-569 26 78 E-mail: alumacs@alumacs.eu • Internet: www.alumacs.sk