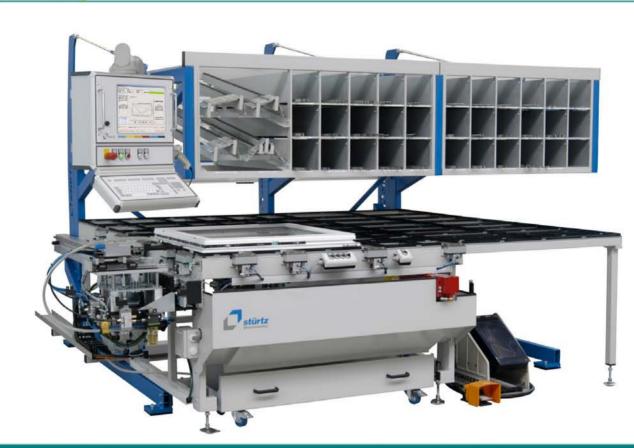

## FBS-2M-H

Poloautomatický skrutkovač na priskrutkovanie dielov kovania

FBS-2M-H - Pologutomatický skrutkovač na priskrutkovanie dielov kovania do krídla

- Nezávislosť od profilového systému a systému kovania
- CNC- riadená os skrutkovača
- Automatické prestavenie šrobovacej hlavy až pre 8 výšok eurodrážky
- Grafické zobrazenie polohy a skladby montovaných dielov
- Automaticky polohovateľný dĺžkový doraz pre zostrihnutie dielov kovania
- Automatické zakladanie hotových dielov do zásobníka (opcia)
- Možnosť integrovania do výrobnej linky
- Nízke priestorové nároky/koncentrácia vysokej produktivity