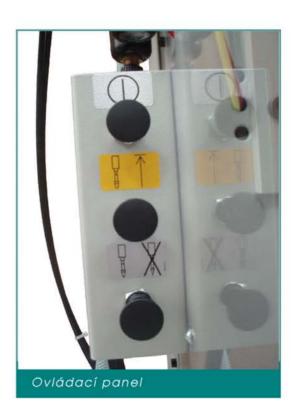

ие, предназначено для парного соединения ПВХ профилей с внутренним стальным армирующим профилем
- автоматическая подача саморезов. Автоматическое крепления профилей автоматическое ввинчивание возвращение шуруповёртов на исходное положение освобождение профилей
- управление с помощью ножной педали, которая посылает импульс для начала рабочего цикла
- с помощью выключателя на панели управления можно отключить один шуруповёрт





- регулировочная рукоятка для плавной симметрической настройки шуруповёртов
- регулировочная рукоятка для плавной симметрической настройки направляющих колодок
- пневматическое крепление встроенное в направляющие колодки



- панель управления
- можно отключить один шуруповёрт

## Дополнительные опции:

- подставка для станка
- рольганг для лёгкой подачи материала



| Názov<br>stroja | kg     | G G G G G G G G G G G G G G G G G G G   |         | max.<br>Nm             |                                     |
|-----------------|--------|-----------------------------------------|---------|------------------------|-------------------------------------|
| ADS DE 1/1      | 115 kg | a = 390 mm<br>b = 320 mm<br>c = 1070 mm | 6-7 bar | 5,9 Nm<br>pri 2400 UpM | a=3,0-4,5mm<br>b=13-45mm<br>c=6-9mm |