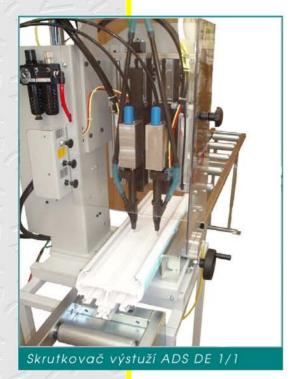

## ADS DE 1/1

Закрепление армирующего профиля *ADS DE 1/1* 

- высоко производительное оборудование, предназначено для парного соединения ПВХ профилей с внутренним стальным армирующим профилем
- автоматическая подача саморезов. Автоматическое крепления профилей автоматическое ввинчивание возвращение шуруповёртов на исходное положение освобождение профилей
- управление с помощью ножной педали, которая посылает импульс для начала рабочего цикла
- с помощью выключателя на панели управления можно отключить один шуруповёрт

- регулировочная рукоятка для плавной симметрической настройки шуруповёртов
- регулировочная рукоятка для плавной симметрической настройки направляющих колодок
- пневматическое крепление встроенное в направляющие колодки

- панель управления
- можно отключить один шуруповёрт