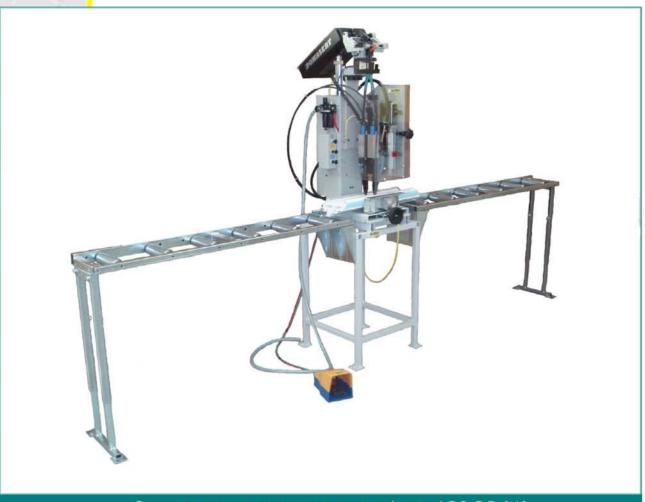

## ADS DE 1/1

Закрепление армирующего профиля *ADS DE 1/1* 

- высоко производительное оборудование, предназначено для парного соединения ПВХ профилей с внутренним стальным армирующим профилем
- автоматическая подача саморезов. Автоматическое крепления профилей автоматическое ввинчивание возвращение шуруповёртов на исходное положение освобождение профилей
- управление с помощью ножной педали, которая посылает импульс для начала рабочего цикла
- с помощью выключателя на панели управления можно отключить один шуруповёрт

- регулировочная рукоятка для плавной симметрической настройки шуруповёртов
- регулировочная рукоятка для плавной симметрической настройки направляющих колодок
- пневматическое крепление встроенное в направляющие колодки

- панель управления
- можно отключить один шуруповёрт

## Дополнительные опции:

- подставка для станка
- рольганг для лёгкой подачи материала

| Názov<br>stroja | kg     | G G G G G G G G G G G G G G G G G G G   |         | max.<br>Nm             |                                     |
|-----------------|--------|-----------------------------------------|---------|------------------------|-------------------------------------|
| ADS DE 1/1      | 115 kg | a = 390 mm<br>b = 320 mm<br>c = 1070 mm | 6-7 bar | 5,9 Nm<br>pri 2400 UpM | a=3,0-4,5mm<br>b=13-45mm<br>c=6-9mm |