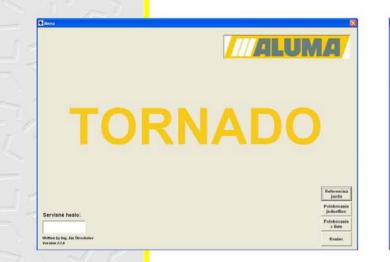

Referenčná jazda
Vstupné menu

- Zadanie pozície manuálne formou zápisu z klávesnice
- Pamäť a vizuálna ukážka posledných 20-tich pozícii

- Servisné menu
- Nastavenie dynamiky, rýchlosti a iných charakteristík podľa konkrétnych potrieb zákazníka.