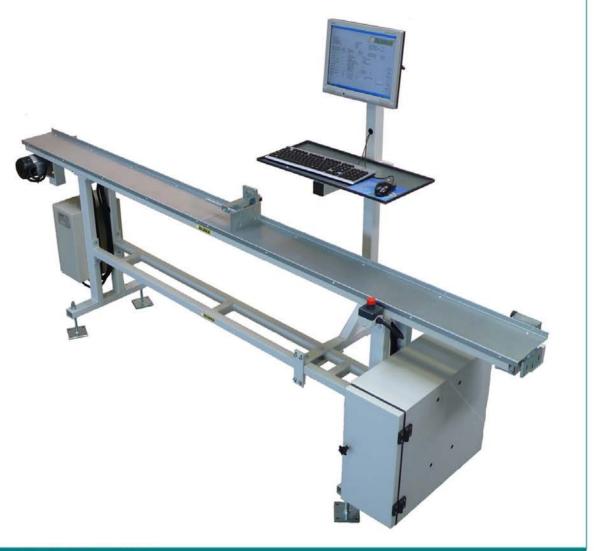

## TORNADO SN

CNC pozičný doraz

TORNADO SN - CNC pozičný doraz

- Počítačom riadený CNC pozičný doraz motorická presnosť polohovania+/- 0,1 mm
- Riadiaci PC: komunikačné prostredie WINDOWS XP Professional, dvojjadrový procesor INTEL, HDD 230GB, RAM 2GB, monitor 15"
- Zariadenie pripojiteľné k rôznym strojom vykonávajúcim jednoúčelové operácie ako: pílenie, vŕtanie, frézovanie, skrutkovanie, lisovanie
  - Dva pracovné režimy:
  - pozičný plán prenos pozičných dát PC sieťou alebo USB alebo pamäťovou kartou
  - priame zadanie pozície z klávesnice
- Rýchlosť, dynamika pohybu ako aj momentové charakteristiky pre pohyb a zastavenie na polohe sú softwarovo nastaviteľné hodnoty podľa potreby užívateľa
- Dráha pojazdu max. 2715 mm iné dĺžky na požiadanie

- Rez z pozičného plánu
- Prenos plánu možný:
  - pripojením k PC sieti
  - USB prenosovou pamäťou
  - pamäťovou kartou

 Praktický príklad použitia: Pozičný doraz k píle na zasklievacie lišty

Stroje na opracovanie ALU, Fe a PVC profilov