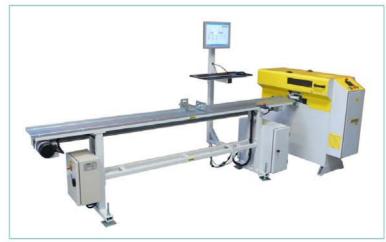

## TORNADO SN

CNC pozičný doraz

TORNADO SN - CNC pozičný doraz

- Počítačom riadený CNC pozičný doraz motorická presnosť polohovania+/- 0,1 mm
- Riadiaci PC: komunikačné prostredie WINDOWS XP Professional, dvojjadrový procesor INTEL, HDD 230GB, RAM 2GB, monitor 15"
- Zariadenie pripojiteľné k rôznym strojom vykonávajúcim jednoúčelové operácie ako: pílenie, vŕtanie, frézovanie, skrutkovanie, lisovanie
  - Dva pracovné režimy:
  - pozičný plán prenos pozičných dát PC sieťou alebo USB alebo pamäťovou kartou
  - priame zadanie pozície z klávesnice
- Rýchlosť, dynamika pohybu ako aj momentové charakteristiky pre pohyb a zastavenie na polohe sú softwarovo nastaviteľné hodnoty podľa potreby užívateľa
- Dráha pojazdu max. 2715 mm iné dĺžky na požiadanie

- Rez z pozičného plánu
- Prenos plánu možný:
  - pripojením k PC sieti
  - USB prenosovou pamäťou
  - pamäťovou kartou

 Praktický príklad použitia: Pozičný doraz k píle na zasklievacie lišty

Stroje na opracovanie ALU, Fe a PVC profilov