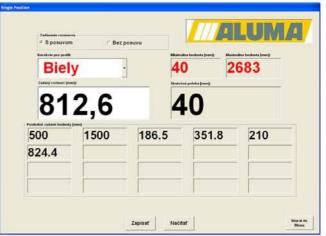

Referenčná jazda
Vstupné menu

- Zadanie pozície manuálne formou zápisu z klávesnice
- Pamäť a vizuálna ukážka posledných 20-tich pozícii

- Servisné menu
- Nastavenie dynamiky, rýchlosti a iných charakteristík podľa konkrétnych potrieb zákazníka.