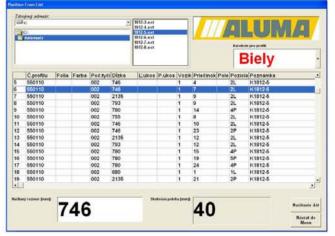

- Rez z pozičného plánu
- Prenos plánu možný:
  - pripojením k PC sieti
  - USB prenosovou pamäťou
  - pamäťovou kartou

 Praktický príklad použitia: Pozičný doraz k píle na zasklievacie lišty

Stroje na opracovanie ALU, Fe a PVC profilov