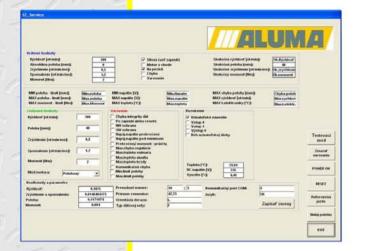

Referenčná jazda
Vstupné menu

- Zadanie pozície manuálne formou zápisu z klávesnice
- Pamäť a vizuálna ukážka posledných 20-tich pozícii

- Servisné menu
- Nastavenie dynamiky, rýchlosti a iných charakteristík podľa konkrétnych potrieb zákazníka.