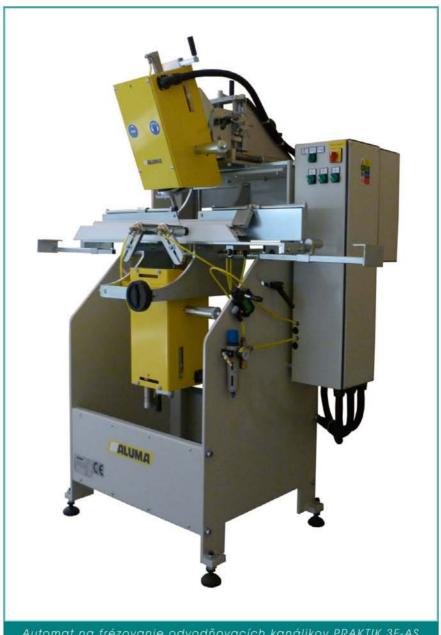

## Chceme rásť s Vami

Automat na frézovanie odvodňovacích kanálikov

## PRAKTIK 3E-AS

- Automat je určený na rýchle a presné frézovanie odvodňovacích kanálikov a sústavy dekompresných otvorov v PVC rámových a krídlových profiloch ľubovoľného profilového systému.
- Stroj výrazne zvyšuje produktivitu práce a originálnosťou technického riešenia jednotlivých prvkov poskytuje vysokú flexibilitu vzhľadom na súčasné požiadavky opracovania.
- Použité prvky zaručujú bezúdržbový chod a vysokú životnosť.