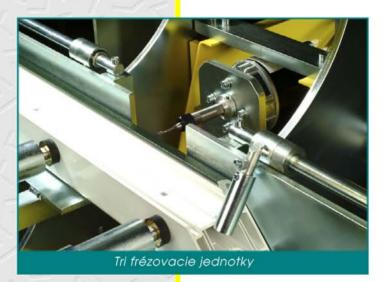

- poloautomatický cyklus stroja
- tri navzájom nezávislé frézovacie jednotky
- prehľadná a rýchla voľba kombinácií pracovných
- rýchle a presné nastavenie frézovacej polohy dĺžky a hĺbky frézovania pomocou zabudovaných merítok a revolverových dorazov
- pneumatické presunutie horne hlavy medzi ľavým a pravým kanálikom
- stabilná mohutná konštrukcia