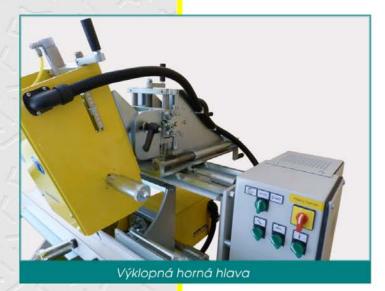

- poloautomatický cyklus stroja
- tri navzájom nezávislé frézovacie jednotky
- prehľadná a rýchla voľba kombinácií pracovných
- rýchle a presné nastavenie frézovacej polohy dĺžky a hĺbky frézovania pomocou zabudovaných merítok a revolverových dorazov
- pneumatické presunutie horne hlavy medzi ľavým a pravým kanálikom
- stabilná mohutná konštrukcia