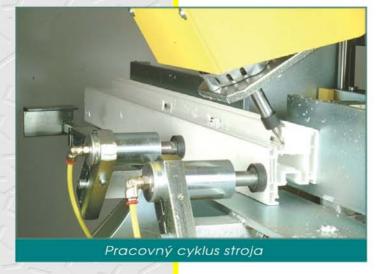

- poloautomatický cyklus stroja
- tri navzájom nezávislé frézovacie jednotky
- prehľadná a rýchla voľba kombinácií pracovných
- rýchle a presné nastavenie frézovacej polohy dĺžky a hĺbky frézovania pomocou zabudovaných merítok a revolverových dorazov
- pneumatické presunutie horne hlavy medzi ľavým a pravým kanálikom
- stabilná mohutná konštrukcia