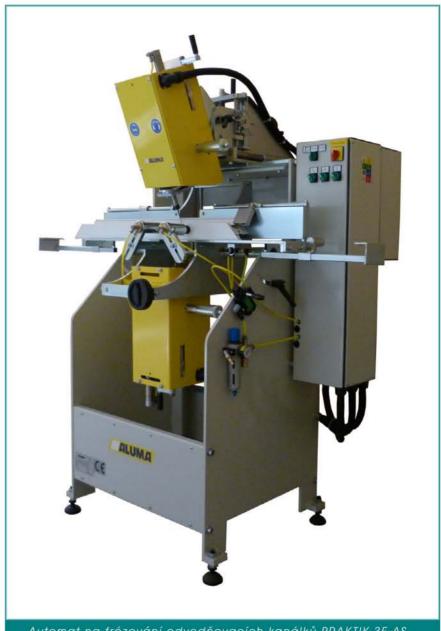

## PRAKTIK 3E-AS

Automat na frézování odvodňovacích kanálků PRAKTIK 3E-AS

- Automat je určený na rychlé a přesné frézování odvodňovacích kanálků a soustavy dekompresních otvorů v PVC rámových a křídlových profilů libovolného profilového systému.
- Stroj výrazně zvyšuje produktivitu práce a originalitou technického řešení jednotlivých prvků poskytuje vysokou flexibilitu vzhledem na současné požadavky opracování.
- Použité prvky zaručují bezúdržbový chod a vysokou životnost.

- tři navzájem nezávislé frézovací jednotky
- přehledná a rychlá volba kombinací pracovních režimů
- rychlé a přesné nastavení frézovací polohy, délky a hloubky frézování pomocí zabudovaných měřítek a revolverových dorazů
- pneumatické přesunútí horní hlavy mezi levým a pravým kanálkem
- stabilní mohutní konstrukce

- plynulá pneumatická regulace řezné rychlosti
- rychlé přepínání volby frézovaní vrtání
- rychlá a bezpečná výměna nástrojů
- bezpečnostní ovládání stroje
- praktické podpěry a dorazy materiálu
- rychle přestavitelné upínače