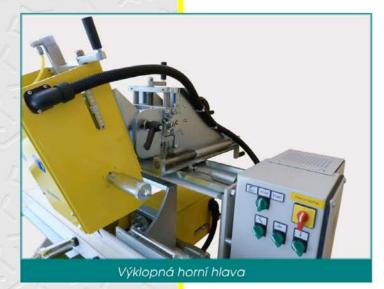

- tři navzájem nezávislé frézovací jednotky
- přehledná a rychlá volba kombinací pracovních režimů
- rychlé a přesné nastavení frézovací polohy, délky a hloubky frézování pomocí zabudovaných měřítek a revolverových dorazů
- pneumatické přesunútí horní hlavy mezi levým a pravým kanálkem
- stabilní mohutní konstrukce