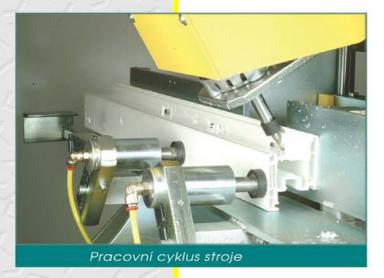

## PRAKTIK 3E-AS

Automat na frézování odvodňovacích kanálků PRAKTIK 3E-AS

- Automat je určený na rychlé a přesné frézování odvodňovacích kanálků a soustavy dekompresních otvorů v PVC rámových a křídlových profilů libovolného profilového systému.
- Stroj výrazně zvyšuje produktivitu práce a originalitou technického řešení jednotlivých prvků poskytuje vysokou flexibilitu vzhledem na současné požadavky opracování.
- Použité prvky zaručují bezúdržbový chod a vysokou životnost.