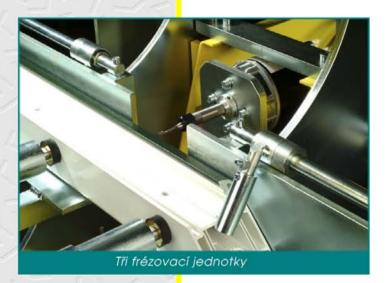

- tři navzájem nezávislé frézovací jednotky
- přehledná a rychlá volba kombinací pracovních režimů
- rychlé a přesné nastavení frézovací polohy, délky a hloubky frézování pomocí zabudovaných měřítek a revolverových dorazů
- pneumatické přesunútí horní hlavy mezi levým a pravým kanálkem
- stabilní mohutní konstrukce